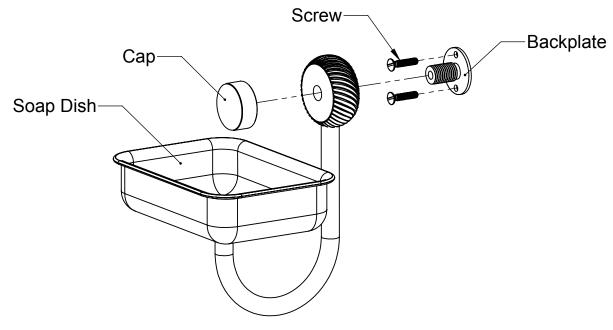

## Step 2: Attach Soap Dish to Backplate

Unscrew Cap. Then mount Backplate to desired location and screw them in placed. Then insert Soap Dish into Backplate and screw Cap.

No portion of this document or any artwork contained herein should reproduced in any way without the written conset of ALLIED BRASS INC.