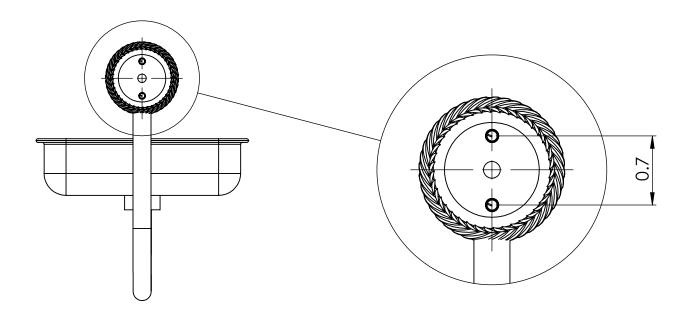

## Step 1: Drill holes in Wall for Backplate Mounting

Determine your desired location for installation and make a mark for the location . Make 2 marks where mounting screws will be placed as shown below. Mark for location of installation.Drill hole at each end of the marks.